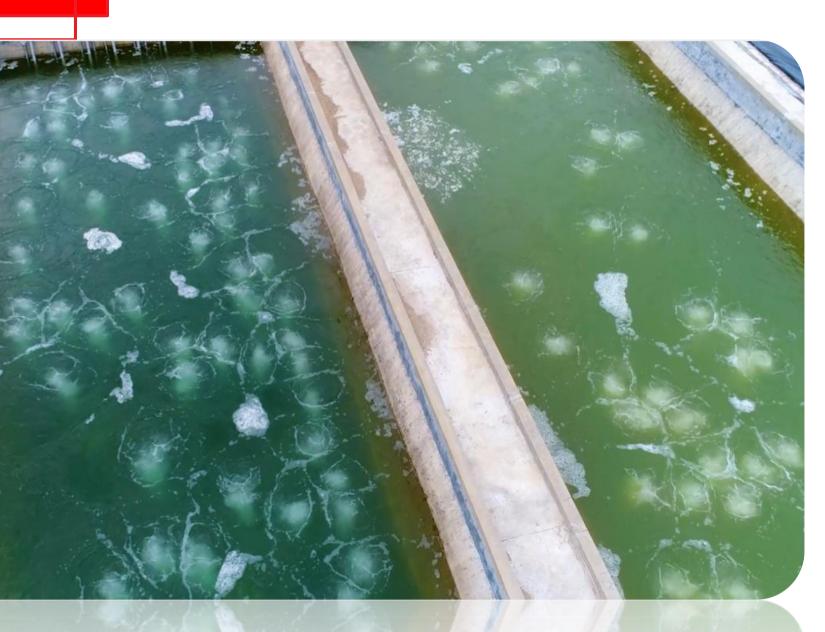

### **INFRASTRUCTURE AND MASTER PLAN**

The entire internal road network of the 1st phase (370ha) of Nam Dinh Vu Industrial Park has completed asphalt carpeting, tree planting, lighting, and installation of drainage system.

With this new appearance, Nam Dinh Vu Industrial Park is currently considered as one of the best infrastructure quality industrial parks in Hai Phong.

Towards the purpose of creating and developing a completed industrial park which converging all the utilities that investors need, Nam Dinh Vu Industrial Park also has a spiritual zone of 19.5 hectares enclosed with mountains and sea. It creates a quiet space to bring feelings of relief and peace to people.