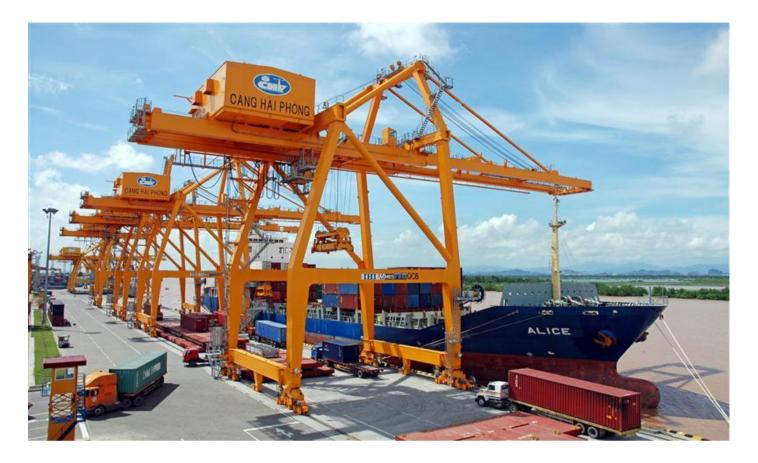

#### NAM DINH VU INTERNAL SEAPORT LIVELY BUSTLE WELCOME SHIPMENTS

At present, Nam Dinh Vu port receives 5-6 vessels per week, schedule on Tuesday – Wednesday – Friday – Saturday - Sunday. Moreover, with 2 available berths, the schedule should be flexible to accommodate new vessels. The average monthly throughput of this port is approximately 19,000 TEUs.

In addition, Gemadept will invest VND1,700 billion to construct Nam Dinh Vu Port in the second phase, filling capacity in the next two years. The project will be implemented since the third quarter of 2018 and is expected to put into operation since early of 2020. Nam Dinh Vu is a complex port possess strategic location advantages. Not only be the first port from Hai phong gateway, location is convenient for vessel in-out, turn-around but also to be invested high quality infrastructure.

Nam Dinh Vu is an ideal investment destination for both domestic and international investors. Up to the end of the third quarter of 2018, there are 12 investors with total area of 111.68 ha, and 6 other investors from Vietnam and China are applying for investment registration certificate. The diversified investment fields: seaport, logistics, commodity production... create an exciting atmosphere, bring a lot of benefits, and optimize the cost for the all ecosystem.