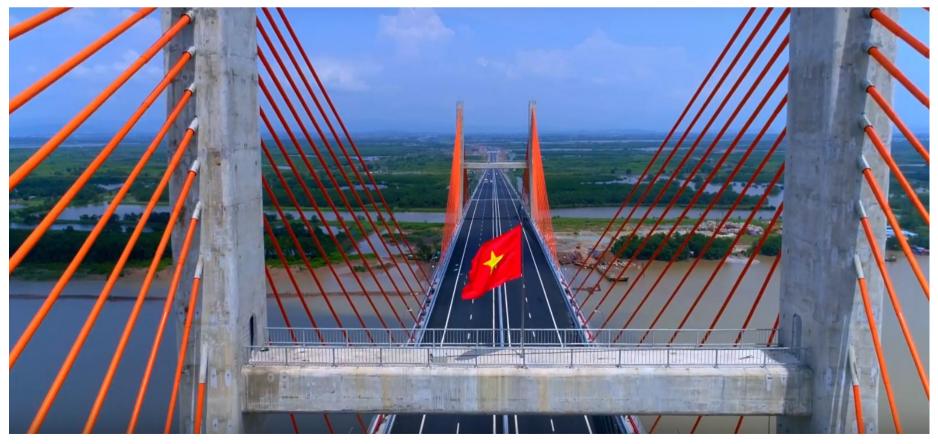

#### 2. Grand opening of Bach Dang bridge, Ha Long – Hai Phong express way

On 1/9/2018, the Prime Minister Nguyen Xuan Phuc has cut the inauguration band of Bach Dang bridge as well as the Ha Long – Hai Phong express way. This highway has length of 24.6km, width of 25m, designed with 4 lanes, maximum speed of 100km/hour, total investment capital of 6,416 billion Vietnamese dongs.

The operation of Ha Long – Hai Phong express way and the Bach Dang bridge shall decrease the travel time from Hai Phong to Ha Long city to ¼ equivalent to 30 minutes; which shall boost the regional linkage, especially in the development triangle: Hanoi – Hai Phong – Ha Long, thereby expanding the economic development opportunities to the whole region