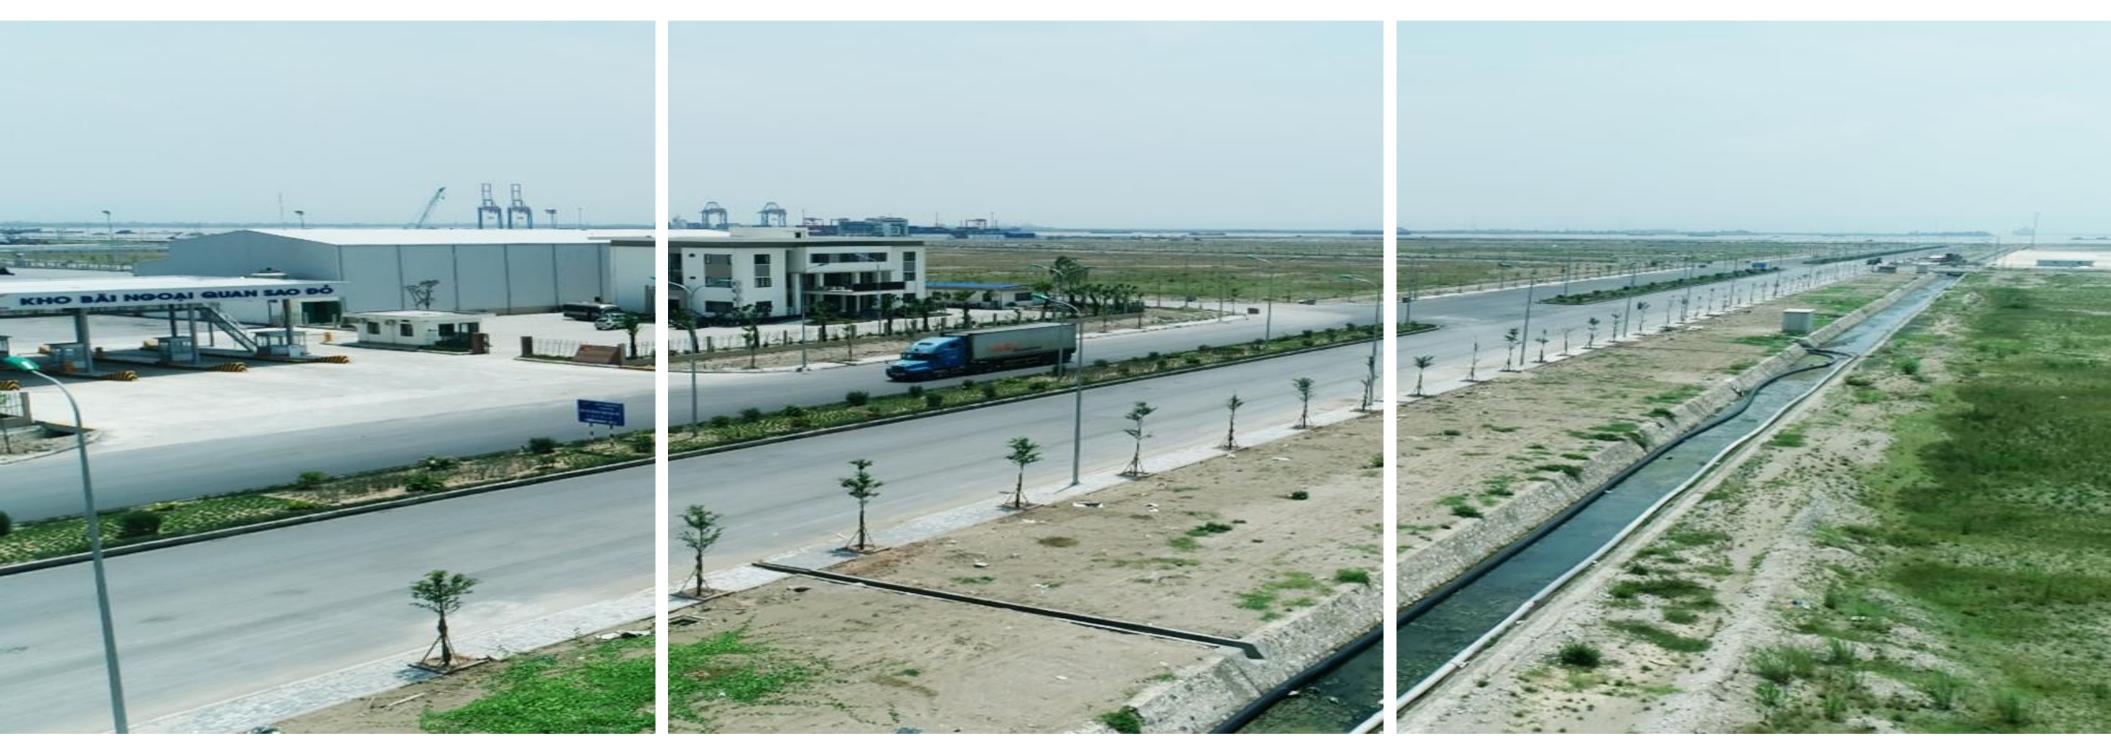

### **INFRASTRUCTURE AND MASTER PLAN**

The entire internal road network of the 1st phase (370ha) of Nam Dinh Vu Industrial Park has completed asphalt carpeting, tree planting, lighting, and installation of drainage system.

With this new appearance, Nam Dinh Vu Industrial Park is currently considered as one of the best infrastructure quality industrial parks in Hai Phong.

Towards the purpose of creating and developing a completed industrial park which converging all the utilities that investors need, Nam Dinh Vu Industrial Park also has a spiritual zone of 19.5 hectares enclosed with mountains and sea. It creates a quiet space to bring feelings of relief and peace to people.